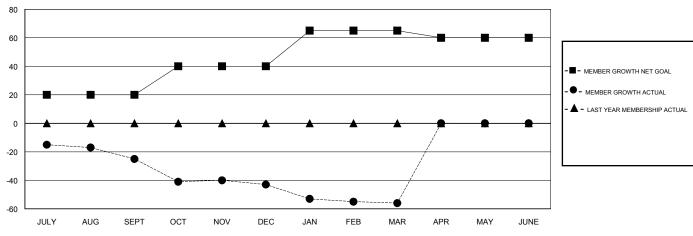

### GOALS AND ACTUAL MEMBERS CUMULATIVE

| DROPPED CLUBS: 0  DROPPED MEMBERS |     | 27 CLUBS OF 54 ADDED 1 OR MORE<br>NEW MEMBERS | GENDER DISTRIBUTION  MALE 820 (66.56%)  FEMALE 412 (33.44%)  Women Percentage Fiscal Year Goal: 25% |     |
|-----------------------------------|-----|-----------------------------------------------|-----------------------------------------------------------------------------------------------------|-----|
| DECEASED                          | 20  | CLICK HERE FOR CUMULATIVE                     | TOTAL FAMILY UNIT MEMBERS                                                                           | 212 |
| CLUB CANCELLED                    | 0   | MEMBERSHIP DATA                               |                                                                                                     | 100 |
| OTHER                             | 118 |                                               | FAMILY MEMBERS PAYING HALF DUES                                                                     | 108 |
| TOTAL                             | 138 |                                               |                                                                                                     |     |